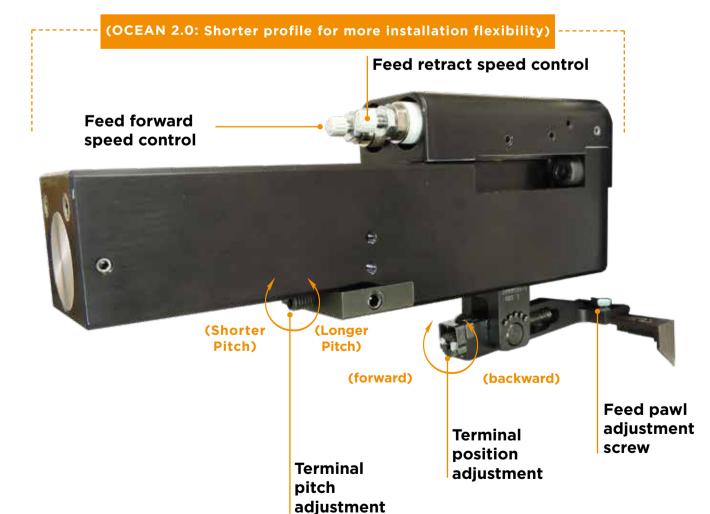

### **Mechanical Feed**

#### **Pneumatic Feed**

**Adjust strip** 

guide plate

Insulation

Adjustment

Improper front

to back terminal

position causing

much cut-off tab

too much front bellmouth or too Wire Crimp Height

**Crimp Quality Fundamentals Video** 

**OCEAN 2.0 Video** 