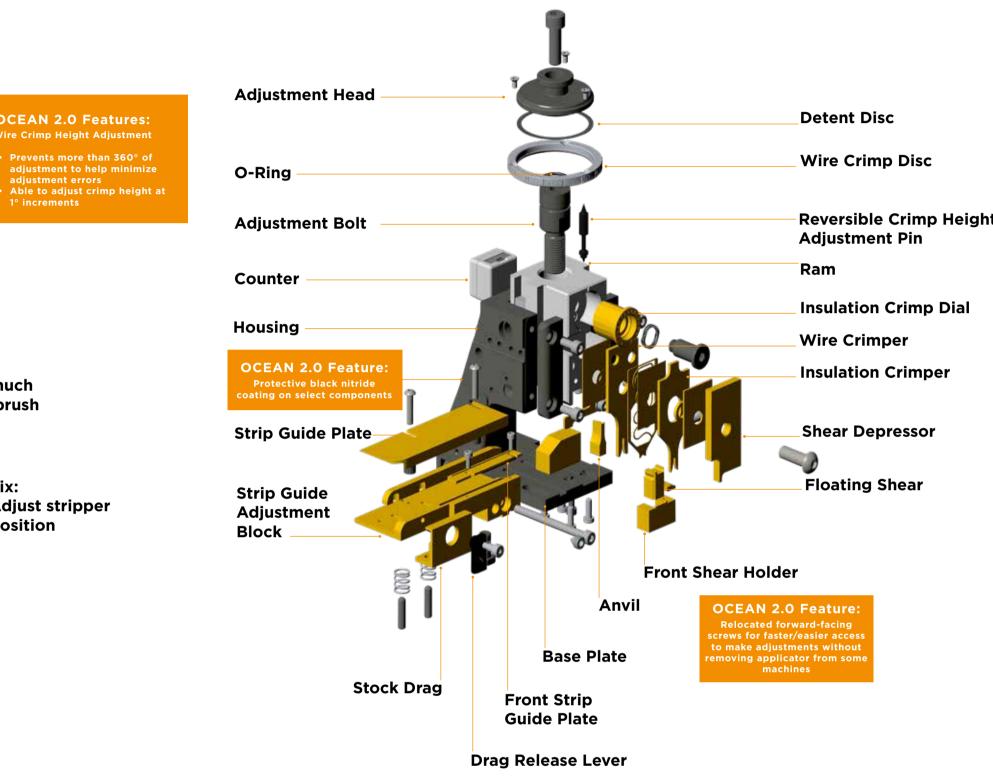

# OCEAN 2.0 APPLICATOR

## **End Feed Applicator**





# **Side Feed Applicator**

**OCEAN 2.0 Features:** 

Wire Crimp Height Adjustment

Too much wire brush

Adjust stripper



### **Mechanical Feed**









#### **Pneumatic Feed**

**Adjust strip** 

guide plate

Insulation

Adjustment

Improper front

to back terminal

position causing

much cut-off tab

too much front bellmouth or too Wire Crimp Height





**Crimp Quality Fundamentals Video** 



**OCEAN 2.0 Video** 

#### SCAN TO PLAY OUR HELPFUL VIDEOS



**Click to download** the CrimpData App



**How to Select an Applicator Video** 









All feed modules and adjustments

are the same

and end-feed

applications.

for side-feed