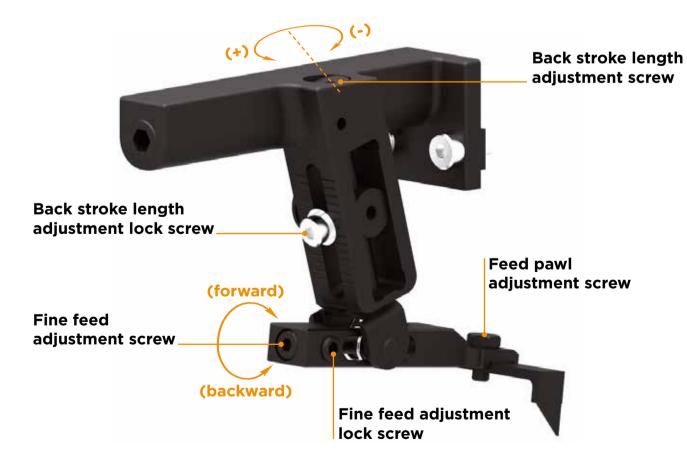

### **Mechanical Feed**

#### **Pneumatic Feed**

**Adjust strip** 

guide plate

Insulation

Adjustment

Improper front

to back terminal

position causing