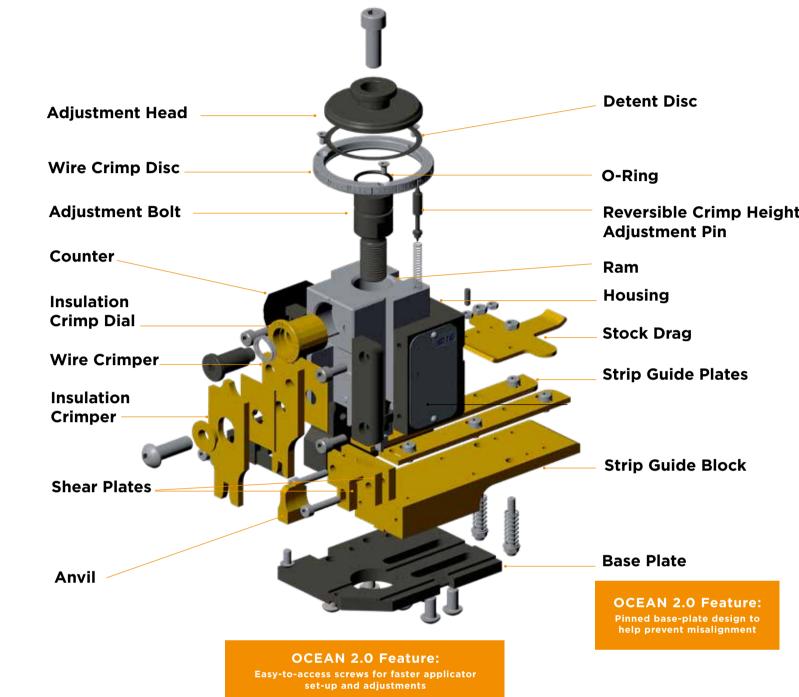

# OCEAN 2.0 APPLICATOR

## **End Feed Applicator**





# **Side Feed Applicator**

**OCEAN 2.0 Features:** 

Wire Crimp Height Adjustment

Too much wire brush

Adjust stripper



### **Mechanical Feed**









#### **Pneumatic Feed**

**Adjust strip** 

guide plate

Insulation

Adjustment

Improper front

to back terminal

position causing

much cut-off tab

too much front bellmouth or too Wire Crimp Height





**Crimp Quality Fundamentals Video** 



**OCEAN 2.0 Video** 

#### SCAN TO PLAY OUR HELPFUL VIDEOS



**Click to download** the CrimpData App



**How to Select an Applicator Video** 









All feed modules and adjustments

are the same

and end-feed

applications.

for side-feed