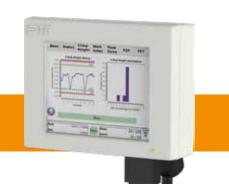

# **Side Feed Applicator**

**OCEAN 2.0 Features:** 

Wire Crimp Height Adjustment

Too much wire brush

Adjust stripper

much cut-off tab

too much front bellmouth or too Wire Crimp Height

**Crimp Quality Fundamentals Video** 

**OCEAN 2.0 Video** 