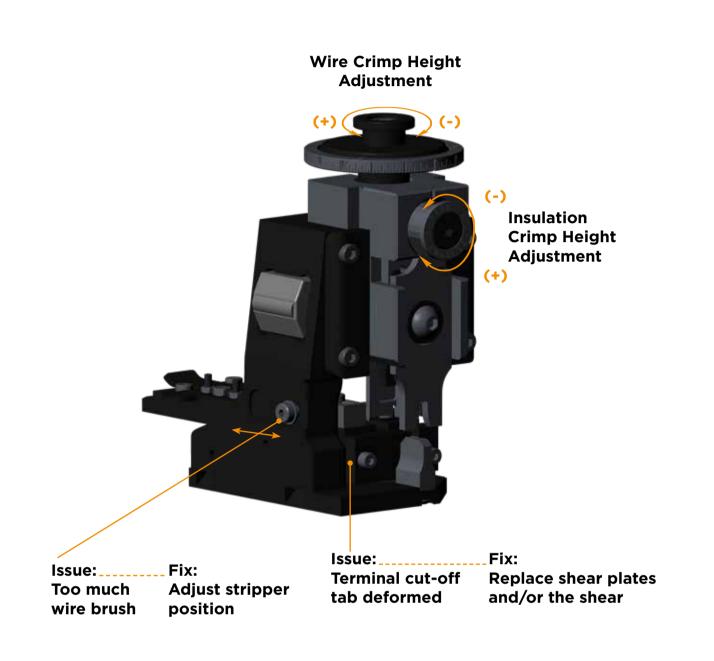

# **Side Feed Applicator**

**OCEAN 2.0 Features:** 

Wire Crimp Height Adjustment

Too much wire brush

Adjust stripper

#### **Pneumatic Feed**

**Adjust strip** 

guide plate

Insulation

Adjustment

Improper front

to back terminal

position causing

much cut-off tab

too much front bellmouth or too Wire Crimp Height

**Crimp Quality Fundamentals Video** 

**OCEAN 2.0 Video** 